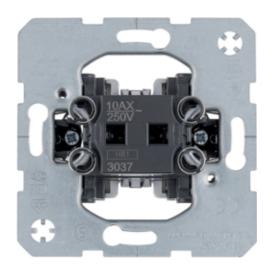

# rocker switc intermediate Module insert

3037

| Configuration            |                          |  |
|--------------------------|--------------------------|--|
| - intermediate           |                          |  |
| Controls and indicators  |                          |  |
| - No                     |                          |  |
| Main electrical features |                          |  |
| Rated voltage            | 250 V AC                 |  |
| Electric current         |                          |  |
| Switching current        | 10 AX                    |  |
| Materials                |                          |  |
| Material                 | Plastic/metal            |  |
| Surface appearance       | matt                     |  |
| Dimensions               |                          |  |
| Depth                    | 42 mm                    |  |
| Insertion depth          | 31 mm                    |  |
| Height                   | 71 mm                    |  |
| Width                    | 71 mm                    |  |
| Installation, mounting   |                          |  |
| - with spreader claws    |                          |  |
| Connection               |                          |  |
| Connection terminals     | according to IEC 60669-1 |  |
| Type of connection       | Quickconnect             |  |
| - with plug-in terminals |                          |  |