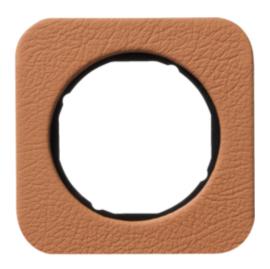

## R.1 Rahmen Leather brown /black 1gang

10112364

## **Architecture**

| Technical version                                                                                                                       | 1gang                                  |
|-----------------------------------------------------------------------------------------------------------------------------------------|----------------------------------------|
| Materials                                                                                                                               |                                        |
| RAL colour                                                                                                                              | RAL 8017 - Chocolate brown             |
| Design lines special colours                                                                                                            | brown/black                            |
| Colour                                                                                                                                  | dark brown                             |
| Colour                                                                                                                                  | brown                                  |
| Material / workmanship                                                                                                                  | embossed leather                       |
| Material                                                                                                                                | Leather                                |
| Surface appearance                                                                                                                      | glossy                                 |
| Type of surface treatment                                                                                                               | Not applicable                         |
| <ul> <li>high quality, durable material that underscored different structures and colour schemes</li> <li>structured surface</li> </ul> | s the individual character by means of |
| Dimensions                                                                                                                              |                                        |
| Height                                                                                                                                  | 81,2 mm                                |
| Width                                                                                                                                   | 81,2 mm                                |
| Installation, mounting                                                                                                                  |                                        |
| - for vertical and horizontal mounting<br>- clamp fastening                                                                             |                                        |
| Safety                                                                                                                                  |                                        |
| Protection index IP                                                                                                                     | IP20                                   |
| Identification                                                                                                                          |                                        |
| Main design line                                                                                                                        | Berker R.1                             |
| Instructions                                                                                                                            |                                        |