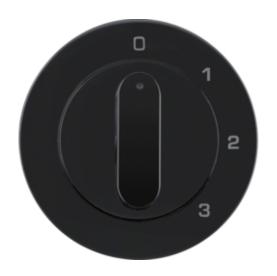

## **Architecture**

| Technical version                                                  | with neutral position: 0-1-2-3                       |
|--------------------------------------------------------------------|------------------------------------------------------|
| Materials                                                          | ·                                                    |
| RAL colour                                                         | RAL 9005 - Jet black                                 |
| Colour of design line                                              | black                                                |
| Colour                                                             | deep black                                           |
| Colour                                                             | black                                                |
| Material                                                           | thermoplastic                                        |
| Surface appearance                                                 | glossy                                               |
| Installation, mounting                                             |                                                      |
| - for screw fastening                                              |                                                      |
| - for screw fastening                                              |                                                      |
|                                                                    |                                                      |
| - for screw fastening Use                                          |                                                      |
| - for screw fastening  Use  - with neutral-position                | HVAC control, Flush-mounted                          |
| - for screw fastening  Use - with neutral-position  Identification | HVAC control, Flush-mounted<br>wet-room installation |
| - for screw fastening  Use - with neutral-position  Identification |                                                      |