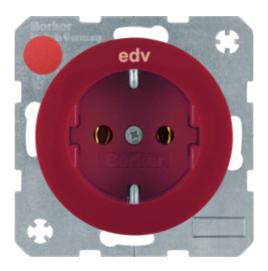

## SKO STD M STKL U AD "EDV" R.1 ROT

## 47432022

| Design                                                                                                                           | according to DIN 49440   |
|----------------------------------------------------------------------------------------------------------------------------------|--------------------------|
| Technical version                                                                                                                | Imprint "EDV"            |
| Main electrical features                                                                                                         |                          |
| Rated current                                                                                                                    | 16 A                     |
| Rated voltage                                                                                                                    | 250 V AC                 |
| Cover, door                                                                                                                      |                          |
| - Central cover plate                                                                                                            |                          |
| Materials                                                                                                                        |                          |
| RAL colour                                                                                                                       | RAL 3003 - Ruby red      |
| Design lines special colours                                                                                                     | red                      |
| Colour                                                                                                                           | red                      |
| Colour                                                                                                                           | red                      |
| Material                                                                                                                         | thermoplastic            |
| Surface appearance                                                                                                               | glossy                   |
| Dimensions                                                                                                                       |                          |
| Insertion depth                                                                                                                  | 32 mm                    |
|                                                                                                                                  |                          |
| Installation, mounting                                                                                                           |                          |
| -                                                                                                                                |                          |
| - with spreader claws                                                                                                            |                          |
| - with spreader claws Connection                                                                                                 | according to IEC 60884-1 |
| - with spreader claws Connection                                                                                                 | according to IEC 60884-1 |
| - with spreader claws Connection Connection terminals - with plug-in terminals                                                   | according to IEC 60884-1 |
| Installation, mounting - with spreader claws Connection Connection terminals - with plug-in terminals Safety Protection index IP | according to IEC 60884-1 |