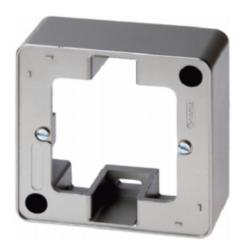

## SURFACE FRAME 1G AR, STAI

10299004

| Arc | hit | ec | tu | re |
|-----|-----|----|----|----|
|     |     |    |    |    |

| Technical version                  | 1gang                       |  |  |
|------------------------------------|-----------------------------|--|--|
| Materials                          |                             |  |  |
| RAL colour                         | RAL 9022 - Pearl light grey |  |  |
| Colour independent of design lines | stainless steel             |  |  |
| Colour                             | stainless steel optics      |  |  |
| Colour                             | stainless steel             |  |  |
| Material / workmanship             | lacquered                   |  |  |
| Material                           | duroplastic                 |  |  |
| Surface appearance                 | matt                        |  |  |
| Type of surface treatment          | untreated                   |  |  |
| Dimensions                         |                             |  |  |
| Insertion depth                    | 33,5 mm                     |  |  |
| Height                             | 85 mm                       |  |  |
| Width                              | 85 mm                       |  |  |
| Installation, mounting             |                             |  |  |
| - entry at top and bottom possible |                             |  |  |
| Cable                              |                             |  |  |
| - with line and duct entry         |                             |  |  |
| Safety                             |                             |  |  |
| Protection index IP                | IP20                        |  |  |
| Identification                     |                             |  |  |
| Main design line                   | Surface-mounted accessories |  |  |

## Instructions

- For matching pipe lead-ins and replacement for cable and duct entries, refer to the chapter Dry surface-mounted installation.