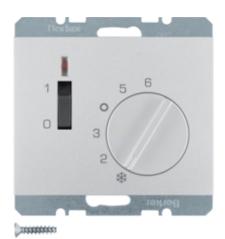

## 20307103

DESCRIPTION OF

| Functions                                                                                                |           |
|----------------------------------------------------------------------------------------------------------|-----------|
| - with on/off switch and indicator LED for "on"                                                          |           |
| Main electrical features                                                                                 |           |
| Rated voltage                                                                                            | 250 V AC  |
| Electric current                                                                                         |           |
| Switching current                                                                                        | 10 A      |
| Materials                                                                                                |           |
| Colour of design line                                                                                    | aluminium |
| Colour                                                                                                   | aluminium |
| Material / workmanship                                                                                   | lacquered |
| Dimensions                                                                                               |           |
| Insertion depth                                                                                          | 24,5 mm   |
| Installation, mounting                                                                                   |           |
| - without spreader claws                                                                                 |           |
| Connection                                                                                               |           |
| - with separate connection for night lowering                                                            |           |
| - with plug-in terminals                                                                                 |           |
|                                                                                                          |           |
| Equipment                                                                                                |           |
| - setting knob with temperature range limitation<br>- e.g. for valve drives closed in de-energised state |           |
| Use                                                                                                      |           |
| - with rocker switch                                                                                     |           |