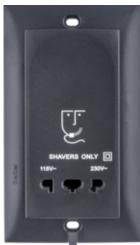

S.1 Shaver socket, anthracite

3344758606

| Architecture                                                              |            |
|---------------------------------------------------------------------------|------------|
| - 2pole                                                                   |            |
| Materials                                                                 |            |
| Colour of design line                                                     | anthracite |
| Surface appearance r                                                      | matt       |
| Installation, mounting                                                    |            |
| - Hidden screw fastening via supporting plate in flush-mounted box, 2gang |            |
| Connection                                                                |            |
| - with screw terminals                                                    |            |
| Accessories included                                                      |            |
| - for flush-mounted box, 2gang, with bolt spacing 120.6 mm                |            |
| Use                                                                       |            |
| - with screw terminals                                                    |            |
| Safety                                                                    |            |
| - without enhanced contact protection                                     |            |
| Identification                                                            |            |