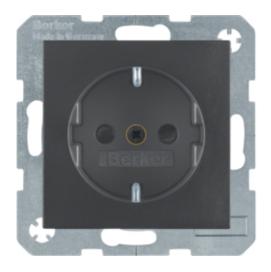

## SCHUKO s/outlet B Glas ant, matt

47231606

## Architecture

| Design                           | according to DIN 49440   |
|----------------------------------|--------------------------|
| Main electrical features         |                          |
| Rated current                    | 16 A                     |
| Rated voltage                    | 250 V AC                 |
| Cover, door                      |                          |
| - Central cover plate            |                          |
| Materials                        |                          |
| RAL colour                       | RAL 7021 - Black grey    |
| Colour of design line            | anthracite               |
| Colour                           | anthracite charcoal grey |
| Colour                           | anthracite               |
| Material                         | thermoplastic            |
| Surface appearance               | matt                     |
| Dimensions                       |                          |
| Insertion depth                  | 32 mm                    |
| Installation, mounting           |                          |
| - with spreader claws            |                          |
| Connection                       |                          |
| Connection terminals             | according to IEC 60884-1 |
| - with plug-in terminals         |                          |
| Use                              |                          |
| - with enhanced touch protection |                          |