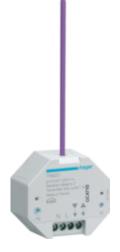

## TRB221

| Bus system                                | KNX            |
|-------------------------------------------|----------------|
| Fixing mode                               | flush-mounting |
| Controls and indicators                   | -              |
|                                           |                |
| Indicator lamp                            | yes            |
| Main electrical features                  |                |
| Type of supply voltage                    | AC             |
| Power                                     |                |
| Contact rating with 230 V in AC1          | 1000 W         |
| Materials                                 |                |
| Colour                                    | stone grey     |
| Connection                                |                |
| Connection cross-sect. rigid cable        | 0,5 / 2,5mm²   |
| Connection cross-sect. flexible conductor | 0,5 / 2,5mm²   |
| Type of connection                        | with screw     |
| Safety                                    |                |
| Protection index IP                       | IP20           |
| Identification                            |                |
| Device family                             | TR             |
|                                           |                |