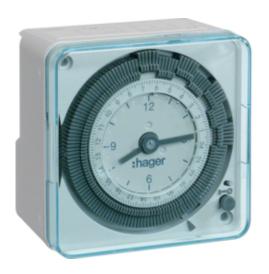

## Time switch 72X72 7DAYS 230V AC

EH770

## Architecture

| Fixing mode                               | surface-mounting |
|-------------------------------------------|------------------|
| Main electrical features                  |                  |
| Frequency                                 | 50 Hz            |
| Rated operational voltage Ue              | 196/230/253 V    |
| Dimensions                                |                  |
| Depth of installed product                | 48,5 mm          |
| Height of installed product               | 72 mm            |
| Width of installed product                | 72 mm            |
| Dimensions (LLxwwxhh)                     | 72 x 72 x 48,5   |
| Incandescent bulbs control                |                  |
| Max. power with incandescent lamps        | 1000 W           |
| Connection                                |                  |
| Connection cross-sect. rigid cable        | 1 / 6mm²         |
| Connection cross-sect. flexible conductor | 1 / 6mm²         |
| Type of connection                        | with screw       |
| Number of contacts                        | 1                |
| Type of contacts                          | 1 changeover     |
| Settings                                  |                  |
| Summer / Winter time change               | manual           |
| Shortest switching time                   | 60 mn            |
| Programming cycle                         | 1X7D.            |
| Type of programming                       | analog           |
| Equipment                                 |                  |
| Number of program steps                   | 84               |
| Number of channels                        | 1                |
| Supply failure reserve                    | without          |
|                                           |                  |