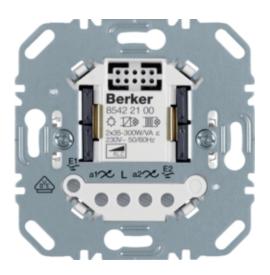

# Product data sheet 85422100

Uni touch dimmer 2g., Electronics platf.

85422100

## Incandescent bulbs control

230 V incandescent lamps and halogen lamps per channel 35 300 W