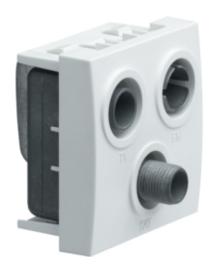

### Systo TV+FM+SAT direct 1cable

#### WS256

### Architecture Fixing mode

| Fixing mode | flush-mounting/surface-mounting/<br>section make |
|-------------|--------------------------------------------------|
| Materials   |                                                  |