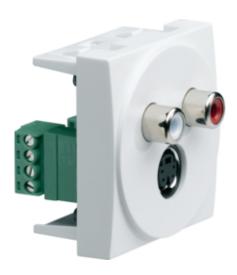

## Systo 2M S-Video + RCA audio

WS279

## Architecture

| Fixing mode                 | Recessed              |
|-----------------------------|-----------------------|
| Materials                   |                       |
| RAL colour                  | RAL 9010 - Pure white |
| Colour                      | white                 |
| Colour                      | white                 |
| Material                    | Polycarbonate (PC)    |
| Surface appearance          | satin finish          |
| Type of surface treatment   | Painted               |
| Dimensions                  |                       |
| Depth of installed product  | 39 mm                 |
| Height of installed product | 45 mm                 |
| Width of installed product  | 45 mm                 |
| Dimensions (LLxwwxhh)       | 45x45x39              |
| Installation, mounting      |                       |
| Fixing type                 | Clipped               |
| Mounting type               | flush-mounted         |
| Connection                  |                       |
| Type of connection          | Screw connection      |
| Safety                      |                       |
| Protection index IP         | IP20                  |
| Halogen free                | yes                   |
| Identification              |                       |
| Range                       | systo                 |