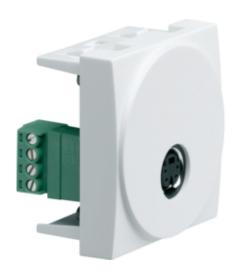

## Systo 2M S-Video screw terminal

WS275

## Architecture

| Fixing mode                 | Recessed              |
|-----------------------------|-----------------------|
| Materials                   |                       |
| RAL colour                  | RAL 9010 - Pure white |
| Colour                      | white                 |
| Colour                      | white                 |
| Material                    | Polycarbonate (PC)    |
| Surface appearance          | satin finish          |
| Type of surface treatment   | Painted               |
| Dimensions                  |                       |
| Depth of installed product  | 33 mm                 |
| Height of installed product | 45 mm                 |
| Width of installed product  | 45 mm                 |
| Dimensions (LLxwwxhh)       | 45x45x33              |
| Installation, mounting      |                       |
| Fixing type                 | Clipped               |
| Mounting type               | flush-mounted         |
| Connection                  |                       |
| Type of connection          | Screw connection      |
| Safety                      |                       |
| Protection index IP         | IP20                  |
| Halogen free                | yes                   |
| Identification              |                       |
| Range                       | systo                 |