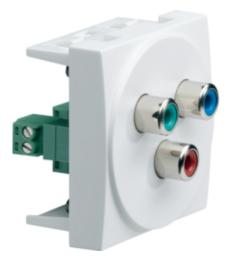

### Architecture

| Fixing mode | Recessed |
|-------------|----------|
| Materials   |          |

Systo 2M YUV 3 (Red + Green + Blue)

| RAL colour                | RAL 9010 - Pure white |
|---------------------------|-----------------------|
| Colour                    | white                 |
| Colour                    | white                 |
| Material                  | Polycarbonate (PC)    |
| Surface appearance        | satin finish          |
| Type of surface treatment | Painted               |

#### Connection

| Type of connection | Screw connection |
|--------------------|------------------|
|--------------------|------------------|