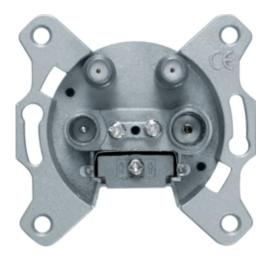

## Connectivity

- remote supply via F-sockets
- with 2 independent SAT outputs (F-sleeves) and 2 IEC outputs (male/female)
- for terrestrial reception
- for digital and analogue transmission

## Connection

- for simultaneous connection of radio and TV receiver as well as 2 independent SAT receivers
- with screw terminals

## **Equipment**

- external eyelets on the supporting ring can be broken off for round designs

| Use                   |                                                                                          |
|-----------------------|------------------------------------------------------------------------------------------|
| - DC-permeable        |                                                                                          |
| Standards             |                                                                                          |
| General standards     | EN 50083-2 and EN 60728-4                                                                |
| Safety                |                                                                                          |
| Protective screen     | (VHF/UHF) according to EN<br>50083-2, Class B, (SAT) according<br>to EN 50083-2, Class A |
| Use conditions        |                                                                                          |
| Operating temperature | -25 55 °C                                                                                |
| Identification        |                                                                                          |