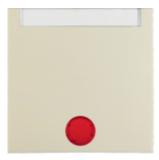

# **ROCKER B1 POLAR WHITE**

### Use

- with labelling field
- Lens

### Identification

| Application, usage | Light control |
|--------------------|---------------|
| Main design line   | Berker S.1    |

### Instructions

- For labelling with names, notes etc.

Labelling field height designed for 6 mm P-touch strip.